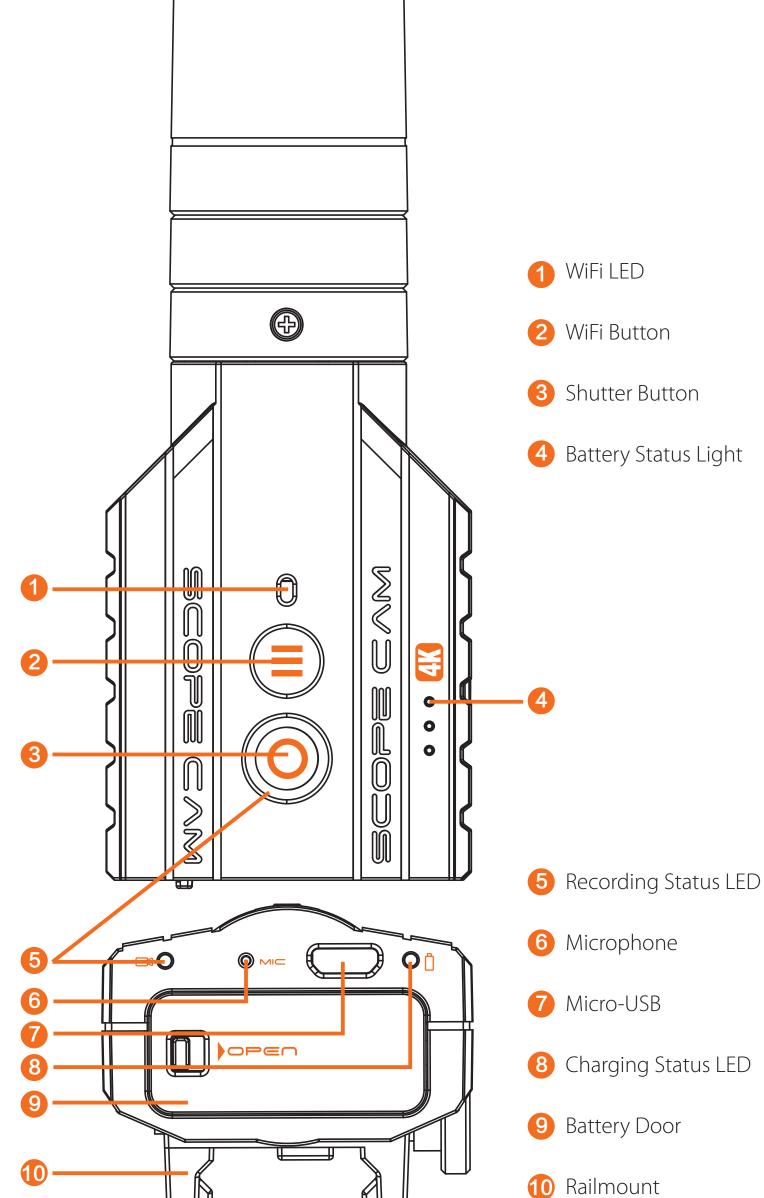

Instruction Diagram

## off when charging is complete. It takes about 2 hours to get fully charged.

**Charging** 

 Battery Status

 ● ● ● ● ● Blink ●

 >66%
 33~66%
 <33%</td>
 <10%</td>

recommended. The charging status light (red) will turn on during charging and turn

### MicroSD Card

Note: U3 is recommended (4K@30fps/2.7K@60fps/1080P@120fps/1080P@100fps requires U3 or above; other resolutions require U1 or above) Please confirm that the SD card file format is FAT32, otherwise it is easy to cause errors.

Basic Camera Operation

Long press the Shutter button

Default WiFi password: 1234567890

Short press the WiFi button

If the WiFi LED blinks blue,

Capacity up to 128GB; Class 10/UHS-I/UHS-II/UHS-III is recommended.

Micro-USB supports DC 5~17V power supply. A DC 5V 1~2A charger is

# wiFi On/Off it means it is ready to be connected and it will stop blinking and become always on after being connected. Default SSID: RCSC4K \_ \*\*\*\*\*\* (\* for letters or numbers)

**Powering On/Off** 

| Video Mode                       | Recording Status LED: Red  • Short press the Shutter button to start/stop recording. |
|----------------------------------|--------------------------------------------------------------------------------------|
| Forced Shutdown                  | Simultaneously press the Shutter button and the WiFi button.                         |
| Connection to computer Micro-USB |                                                                                      |

After turning on the camera, connect it to the computer via USB cable,

WiFi LED

**NOTICE:** If the camera can not be recognized by the computer after connecting, please make sure that a microSD card is well inserted. If the information on microSD card can not be read normally, please try with another micro USB

App

cable or USB port on the computer.

WiFi is on and ready to connect.

then it will be recognized as a removable disc.

WiFi Button

1. After powering on, press the WiFi Button, the WiFi LED (blue) blinks when the

0

Manually copy the firmware file (RCSC4K.BRN) onto the microSD card. Follow the

To get the latest features and best performance from your camera, make sure

with the RunCam App or at https://runcam.com/download/scopecam4k.