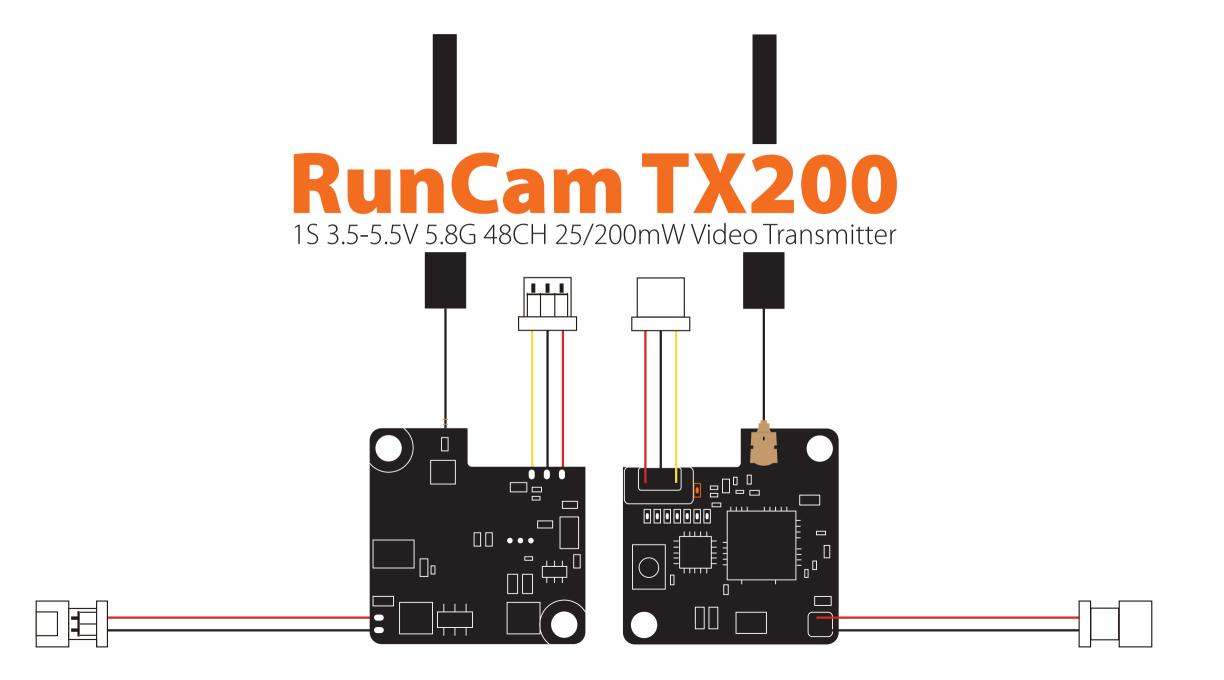

### Parameter

Frequency Channel: 5.8G 48CH Output Power: 25mW / 200mW Working Current: 5V@150~400mA Voltage out: 5V@max 250mA Voltage in: 1S 3.5-5.5V Video Input Impedance: 75 Ohm Antenna : U.FL 5.8G 2dB Omni antenna Weight: 2.5g (with antenna) PCB Size: 19mm\*19mm