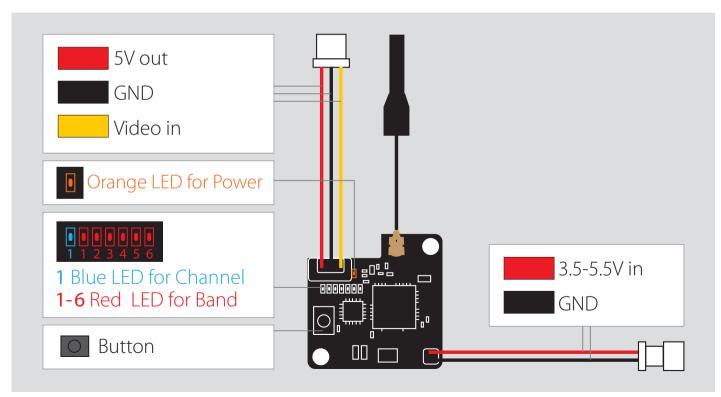

#### 1 Blue LED for Channel

Short press the button to switch the Channel, Channel 1/2/3/4/5/6/7/8 in sequence. For each short press, the Blue LED flashes once, and only when it's under the Channel 1, the LED is always on.

#### 6 Red LED for Band

Long press the button two seconds to switch the Band, Band 1/2/3/4/5/6 in sequence.For each long press, the six Red LEDs light in turn.

#### 1 Orange LED for Power

Long press the button five seconds to switch the power, on is 200mw, off is 25mw, lock mode is limited to 25mw.