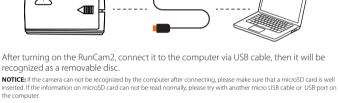

Micro-USB

Connection to computer

App WiFi/Mode Button

**(1)** 

our website: https://runcam.com/download/runcam2as

- Android and iOS APP: Search 'RunCam App' on Google Play/App Store, or download on
- Firmware upgrade Firmware Upgrade Status WiFi/Mode Light(LED1)(orange)