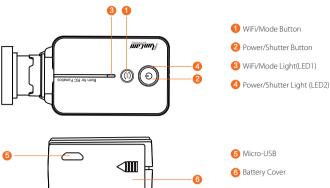

## MicroSD Card

Capacity up to 64GB; Class 10/UHS-I/UHS-II/UHS-III is recommended.

| Powering On/Off | • Long press the Power/Shutter button                                                                                                                                                                                                                                                            |
|-----------------|--------------------------------------------------------------------------------------------------------------------------------------------------------------------------------------------------------------------------------------------------------------------------------------------------|
| WiFi On/Off     | Short press the WiFi/Mode button if the Power/Shutter Light WiFi/Mode Light(LED1) blinks blue, it means it is ready to be connected and it will stop blinking and become always on after being connected. Default SSID: RUN _ ***** (* for letters or numbers) Default WiFi password: 1234567890 |
| Mode Switching  | After powering on,<br>long press the WiFi/Mode button to cycle among the<br>three modes: Video/Photos/OSD settings.                                                                                                                                                                              |
| Video Mode      | Power/Shutter Light (LED2): <b>Blue</b> • Press the Power/Shutter button to start/stop recording.                                                                                                                                                                                                |
| Photo Mode      | Power/Shutter Light (LED2): Green • Press the Power/Shutter button to capture photos.                                                                                                                                                                                                            |
| OSD Setup Mode  | WiFi/Mode Light(LED1): Orange  • Press the Power/Shutter button to browse.  • Press the WiFi/Mode buttonto select.  • Long press the WiFi/Mode button to exit the current menu.                                                                                                                  |
| Forced Shutdown | Simultaneously press the Power/Shutter button and WiFi/Mode button.                                                                                                                                                                                                                              |
| Reset           | In standby mode, press the WiFi/Mode button three times in rapid succession. The camera status light (orange) blinks twice. The camera completes its resetting and then automatically shuts down.                                                                                                |

Micro-USB

Connection to computer

App WiFi/Mode Button

**(1)** 

our website: https://runcam.com/download/runcam2as

- Android and iOS APP: Search 'RunCam App' on Google Play/App Store, or download on
- Firmware upgrade Firmware Upgrade Status WiFi/Mode Light(LED1)(orange)