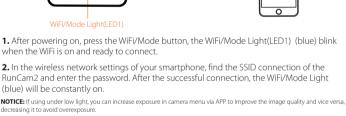

## MicroSD Card

Capacity up to 64GB; Class 10/UHS-I/UHS-II/UHS-III is recommended.

| Powering On/Off | • Long press the Power/Shutter button                                                                                                                                                                                                                                                            |
|-----------------|--------------------------------------------------------------------------------------------------------------------------------------------------------------------------------------------------------------------------------------------------------------------------------------------------|
| WiFi On/Off     | Short press the WiFi/Mode button if the Power/Shutter Light WiFi/Mode Light(LED1) blinks blue, it means it is ready to be connected and it will stop blinking and become always on after being connected. Default SSID: RUN _ ***** (* for letters or numbers) Default WiFi password: 1234567890 |
| Mode Switching  | After powering on,<br>long press the WiFi/Mode button to cycle among the<br>three modes: Video/Photos/OSD settings.                                                                                                                                                                              |
| Video Mode      | Power/Shutter Light (LED2): <b>Blue</b> • Press the Power/Shutter button to start/stop recording.                                                                                                                                                                                                |
| Photo Mode      | Power/Shutter Light (LED2): Green • Press the Power/Shutter button to capture photos.                                                                                                                                                                                                            |
| OSD Setup Mode  | WiFi/Mode Light(LED1): Orange  • Press the Power/Shutter button to browse.  • Press the WiFi/Mode buttonto select.  • Long press the WiFi/Mode button to exit the current menu.                                                                                                                  |
| Forced Shutdown | Simultaneously press the Power/Shutter button and WiFi/Mode button.                                                                                                                                                                                                                              |
| Reset           | In standby mode, press the WiFi/Mode button three times in rapid succession. The camera status light (orange) blinks twice. The camera completes its resetting and then automatically shuts down.                                                                                                |